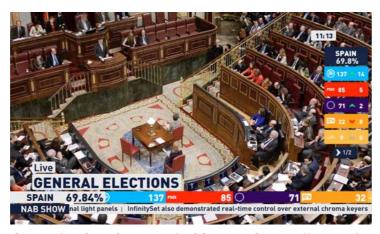

AstonElections is an extremely **user-friendly** and **intuitive** application intended for graphics coverage for broadcast elections. It can be used as a standalone application or in combination with InfinitySet to insert the graphics within a virtual or augmented reality environment.

## **CUSTOMIZABLE GRAPHICS**

AstonElections includes, as a standard, 20 customizable templates, allowing to personalize animations, color, position, etc. Of course, it allows

for including the image, colours and logos of the parties or candidates, plus many other available options. On top of that, AstonElections can import 3D maps or objects from other software packages in a variety of formats, which can then enhance the graphics.