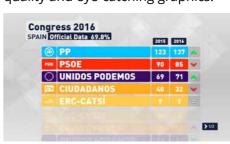

#### **EASY TO USE**

AstonElections is a **cost-effective** solution that offers important savings on hardware, personnel, installation and training. AstonElections **does not require specialized election knowledge**. AstonElections' **highly intuitive interface** allows for the simple and easy use of complex, high-quality and eye-catching graphics.

## **CUSTOMIZABLE GRAPHICS**

AstonElections includes, as a standard, 20 customizable templates, allowing to personalize animations, color, position, etc. Of course, it allows

for including the image, colours and logos of the parties or candidates, plus many other available options. On top of that, AstonElections can import 3D maps or objects from other software packages in a variety of formats, which can then enhance the graphics.