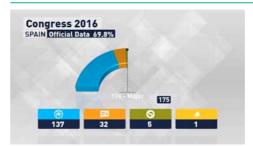

#### INTUITIVE, TEMPLATE-BASED

Each template defines which elements are editable and to what extent, providing a **simple and hassle-free** operation, even while on-air, and making the system as smart as the template allows for. AstonElections sorts the data, builds the graphic with the data and divides it into pages depending on the content. In addition, AstonElections allows the entry of data manually. Use the same template with different data as many times as you want by loading an independent CSV file in the rundown mode.

#### **EASY TO USE**

AstonElections is a **cost-effective** solution that offers important savings on hardware, personnel, installation and training. AstonElections **does not require specialized election knowledge**. AstonElections' **highly intuitive interface** allows for the simple and easy use of complex, high-quality and eye-catching graphics.