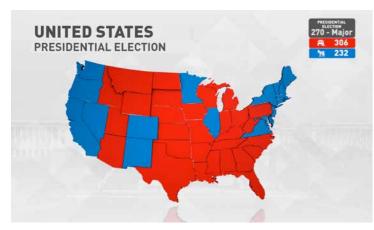

## **CUSTOMIZABLE GRAPHICS**

AstonElections includes, as a standard, 20 customizable templates, allowing to personalize animations, color, position, etc. Of course, it allows

for including the image, colours and logos of the parties or candidates, plus many other available options. On top of that, AstonElections can import 3D maps or objects from other software packages in a variety of formats, which can then enhance the graphics.