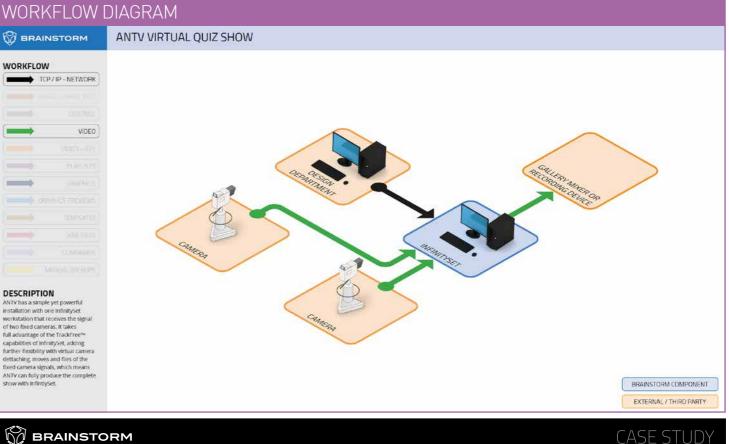

an InfinitySet workstation receiving the signal of two fixed cameras, that can take full advantage of the TrackFreeTM capabilities of InfinitySet, adding further flexibility with virtual camera dettaching, moves and flies of the fixed camera signals, which means ANTV can fully produce the complete show with InfintiySet. Additionally, for better integration with their current workflow, InfinitySet includes the 3DMax Importer plugin to directly import the virtual sets.

The complete system comprises